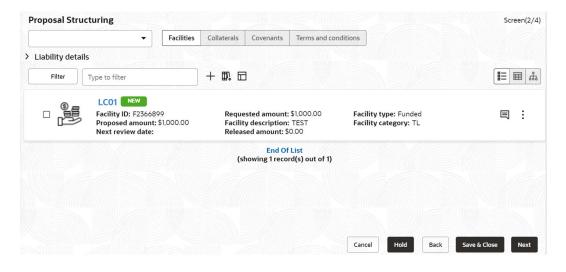

mount      | Day light limit           |
|                   | USD Q              | \$1,000.00                | \$1,000.00           |                           |
|                   | Shadow limit       | Limit amount basis        | Bulk payment         | Internal remarks          |
|                   | Shadow limit       | Limit amount -            | Bulk payment         |                           |

 Table 7-4
 Facility Details

| Fields/ Icons   | Description                        |
|-----------------|------------------------------------|
| Proposed Amount | Specify Proposed Amount.           |
| Other Details   | Modify Other Details, if required. |



After reviewing the Summary, click **Next** in Proposal Structuring, the **Proposal Structuring - Facilities** page is displayed.



Figure 7-16 Proposal Structuring - Facilities



#### **Scheduling facility disbursement**

2. Click **Schedule** from the left menu, to add the details of the payment to be made on schedule basis.

Figure 7-17 Schedule Required?

| Scheduling required? |              |                   |        |    |  |   |   |            |    |     |   |   |   |        |
|----------------------|--------------|-------------------|--------|----|--|---|---|------------|----|-----|---|---|---|--------|
|                      | Scheduling   | g details         |        |    |  |   |   |            |    | Add | ] |   |   |        |
|                      | Date 🗘       |                   | Amount | \$ |  |   |   | Action     |    |     |   |   |   |        |
|                      | No data to d | data to