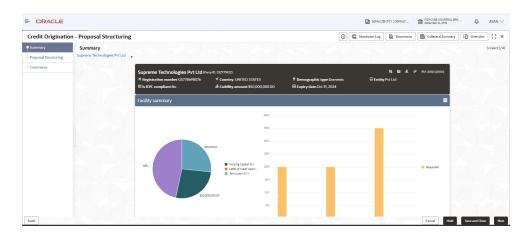

|     | Acquire and Edit             | Low        | Collateral Perfection    | APP231848177                 | APP231848177           | Draft Generation        | 19-11-11           | 000      |
|                    |     | Acquire and Edit             | Low        | Credit Origination       | APP231848172                 | APP231848172           | Customer Manual Retry   | 23-07-03           | 000(FLE) |
|                    | P   | age 1                        |            | of 22 (1 - 20 of 43      | 56 items) IC + 1 2 3         | 5 4 5 22 🕨             | ж                       |                    |          |

2. Acquire & Edit the required Proposal Structuring task. The Credit Origination - Proposal Structuring page summarizing the proposal appears.

Figure 7-2 Summary









| Credit Origination - Proposal    | Structuring                       |                                |                |                                   |                       | 0                     | G Simulation Log  | Documents         | Collateral Summary | Overrides | :: > |
|----------------------------------|-----------------------------------|--------------------------------|----------------|-----------------------------------|-----------------------|-----------------------|-------------------|-------------------|--------------------|-----------|------|
| Summary<br>Proposal Structuring  |                                   |                                |                |                                   |                       |                       | Risk Evalua