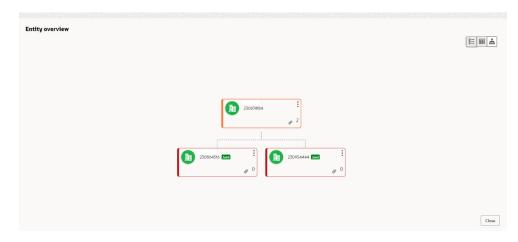

|        |                |                  |                |
|        |                |                  |                |
|        |                |                  |                |
|        |                |                  |                |
|        |                |                  |                |
|        |                |                  |                |

Figure 5-6 Industry Details

Table 5-1 Industry Details

| Fields/ Icons | Description                                      |
|---------------|--------------------------------------------------|
| Close         | Click Close to exit the Industry Details window. |

To view the overview of the party, click the **Entity Overview** icon in **Party Information** section. The **Entity Overview** window is displayed.



Figure 5-7 Entity Overview

4. Click Allowed Customers For This Liability icon in the Party Information section, to view party's linked to the liability information.

The Allowed Customers For This Liability window appears.

| mmary<br>redit Evaluation | Summary<br>OFSS |                                                                                     |                                                                      |                                                          |                           |                                                                                                               | Scre      |
|---------------------------|-----------------|-------------------------------------------------------------------------------------|------------------------