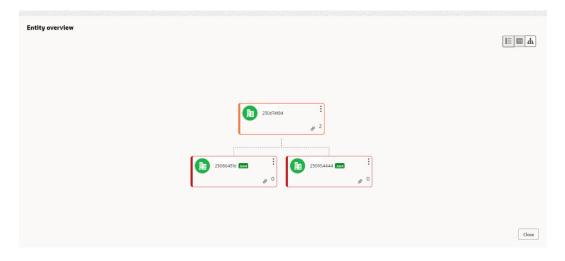

|               |                  |  |
|                       |               |                  |  |
|                       |               |                  |  |
|                       |               |                  |  |
|                       |               |                  |  |
|                       |               |                  |  |

- 7. Click Close, if you want to exit the Linked to other liabilities window.
- 8. Click Layout icon at the top right corner, to change the layout of the Entity Overview. The Layout window is displayed.

Figure 5-12 Layout

| 8=       | 围 | ĥ   |
|----------|---|-----|
| <u> </u> |   | 000 |

9. Select the required layout. **Entity Overview** is changed to the selected layout as shown below.



#### Figure 5-13 Entity Overview



For field level information refer the table below.

#### Table 5-2 Entity Overview

| Fields/ Icons                             | Description                                                                                                                                                                                                                                                                                                                                                 |  |  |  |  |  |
|-------------------------------------------|------------------------------------------------------------------------------------------------------------------------------------------------------------------------------------------------------------------------------------------------------------------