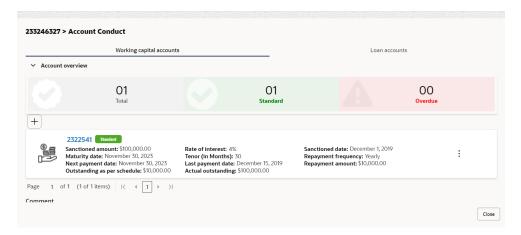

nable <b>Discrepancy</b> .                                                                                                                                                                     |  |  |  |  |  |  |
| Last Payment Date                                                                                                                                                                                           | Enter Last Payment Date from drop-down list.                                                                                                                                                    |  |  |  |  |  |  |

#### Table 5-3 (Cont.) Account Conduct- New Working Capital Accounts

Click **Save**. Working Captial Accounts details are dispalyed in **Account Overview** screen.





Click + in Loan Accounts screen to add new loan account.

New Loan Account screen is displayed.



| 233246327 > Account   | Conduct      |                     |     |   |   |   |   |   |    |         |      |   |   |                       |     |
|-----------------------|--------------|---------------------|-----|---|---|---|---|---|----|---------|------|---|---|-----------------------|-----|
|                       | Worki        | ng capital accounts |     |   |   |   |   |   | Lo | an acco | unts |   |   |                       |     |
| > Account overview    |              |                     |     |   |   |   |   |   |    |         |      |   |   |                       |     |
| +                     |              |                     |     |   |   |   |   |   |    |         |